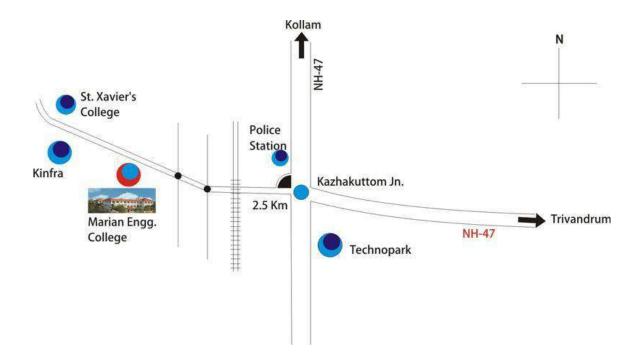

e     |             |             |

| Transport Facilities      | 23 college buses for transporting staff & students |
|---------------------------|----------------------------------------------------|
| Distance from nearest     | 3 Km from Kazhakuttom                              |
| Railway station           |                                                    |
| Distance from nearest Bus | 2 Km from Kazhakuttom                              |
| station                   |                                                    |

<sup>\*</sup>Subject to the decision of appropriate authorities/ Courts

<sup>\*\*</sup> In College merit seats 5% weightage for students studied in Universities in Kerala and additional 5% weightage for students studied in Marian Engineering College

# Location



\*\* \*\*